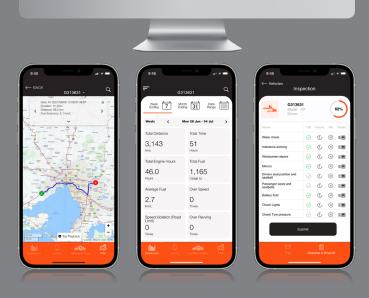

Driver and fleet information is available via live tracking on desktop computer or mobile devices through easy-to-read and fully customisable dashboards and detailed reports that provide convenient and timely insights.