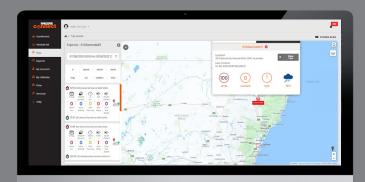

Driver and fleet information is available via live tracking on desktop computer or mobile devices through easy-to-read and fully customisable dashboards and detailed reports that provide convenient and timely insights.